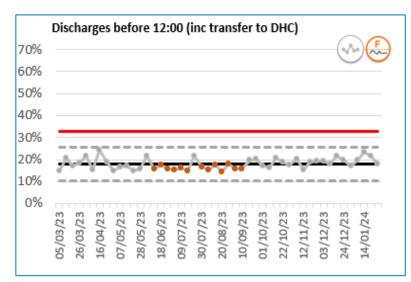

# DISCHARGE DASHBOARD

## Weekly Performance to 28<sup>th</sup> January 2024

















#### Long LoS – to 28/01/24







#### Criteria to Reside – to 28/01/24





#### No Criteria to Reside (NCTR) trajectory – to 30/01/24



Daily Percentage of ALL Beds Occupied by Non-Criteria to Reside Patients Not Discharged

| Lc | Latest Date: 28 January 2024 |            |         |        |  |  |  |  |  |
|----|------------------------------|------------|---------|--------|--|--|--|--|--|
|    | Trust                        | Trajectory | Current | PP Var |  |  |  |  |  |
| 1  | Wirral                       | 24%        | 15.0%   | -9%    |  |  |  |  |  |
| 2  | East Cheshire                | 29%        | 15.4%   | -14%   |  |  |  |  |  |
| 3  | Mersey and West Lancs        | 20%        | 17.5%   | -3%    |  |  |  |  |  |
| 4  | Countess of Chester          | 18%        | 18