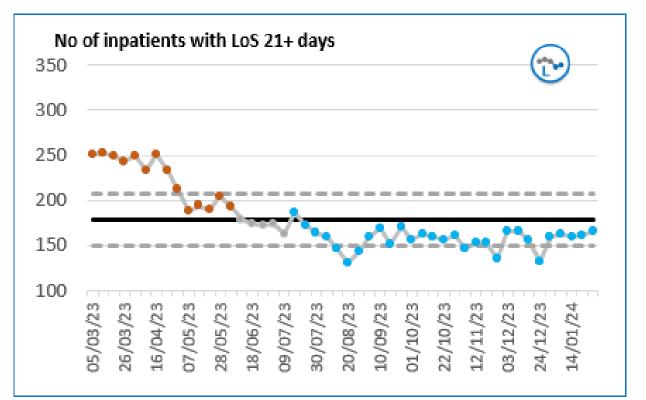

# DISCHARGE DASHBOARD

## Weekly Performance to 28<sup>th</sup> January 2024

















#### Long LoS – to 28/01/24







#### Criteria to Reside – to 28/01/24





#### No Criteria to Reside (NCTR) trajectory – to 30/01/24



Daily Percentage of ALL Beds Occupied by Non-Criteria to Reside Patients Not Discharged

| Lc | Latest Date: 28 January 2024 |            |         |        |  |  |  |  |  |
|----|------------------------------|------------|---------|--------|--|--|--|--|--|
|    | Trust                        | Trajectory | Current | PP Var |  |  |  |  |  |
| 1  | Wirral                       | 24%        | 15.0%   | -9%    |  |  |  |  |  |
| 2  | East Cheshire                | 29%        | 15.4%   | -14%   |  |  |  |  |  |
| 3  | Mersey and West Lancs        | 20%        | 17.5%   | -3%    |  |  |  |  |  |
| 4  | Countess of Chester          | 18%        | 18.2%   | 0%     |  |  |  |  |  |
| 5  |