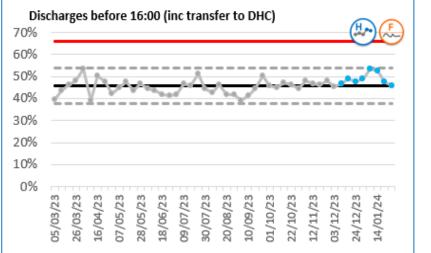

# DISCHARGE DASHBOARD

## Weekly Performance to 28<sup>th</sup> January 2024

















#### Long LoS – to 28/01/24







#### Criteria to Reside – to 28/01/24





#### No Criteria to Reside (NCTR) trajectory – to 30/01/24



Daily Percentage of ALL Beds Occupied by Non-Criteria to Reside Patients Not Discharged

| Lc | Latest Date: 28 January 2024 |            |         |        |  |  |  |  |  |
|----|------------------------------|------------|---------|--------|--|--|--|--|--|
|    | Trust                        | Trajectory | Current | PP Var |  |  |  |  |  |
| 1  | Wirral                       | 24%        | 15.0%   | -9%    |  |  |  |  |  |
| 2  | East Cheshire                | 29%        | 15.4%   | -14%   |  |  |  |  |  |
| 3  | Mersey and West Lancs        | 20%        | 17.5%   | -3%    |  |  |  |  |  |
| 4  | Countess of Chester          | 18%        | 18.2