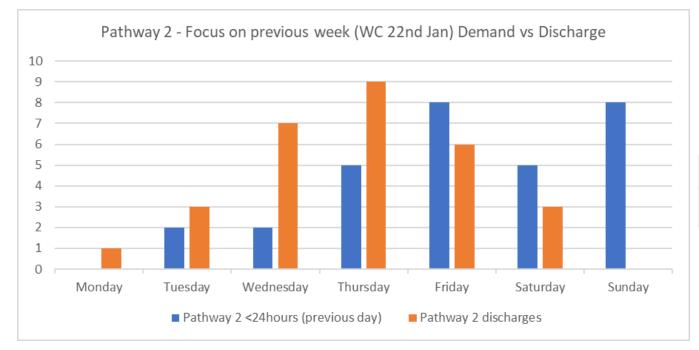

|                                   | Previous week total |
|-----------------------------------|---------------------|
| Pathway 2 <24hours (previous day) | 30                  |
| Pathway 2 discharges              | 29                  |