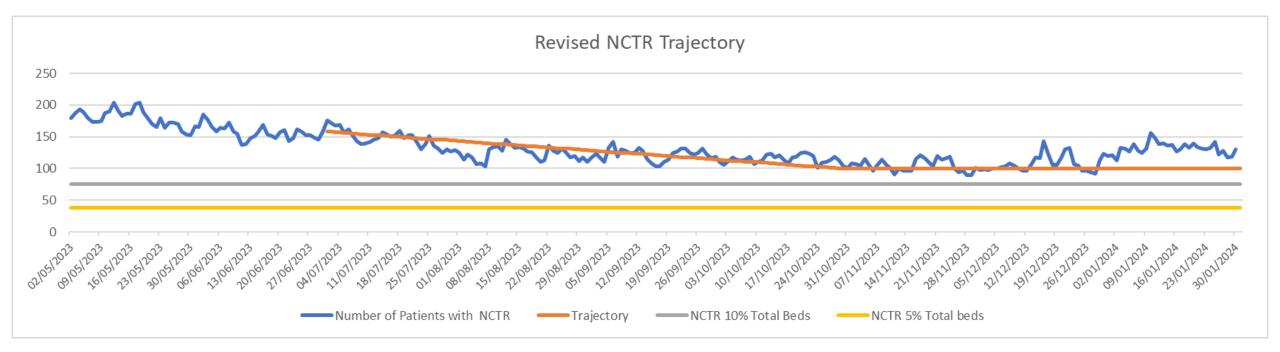

#### No Criteria to Reside (NCTR) trajectory – to 30/01/24

Daily Percentage of ALL Beds Occupied by Non-Criteria to Reside Patients Not Discharged

| Lc | Latest Date: 28 January 2024 |            |         |        |  |  |  |  |  |
|----|------------------------------|------------|---------|--------|--|--|--|--|--|
|    | Trust                        | Trajectory | Current | PP Var |  |  |  |  |  |
| 1  | Wirral                       | 24%        | 15.0%   | -9%    |  |  |  |  |  |
| 2  | East Cheshire                | 29%        | 15.4%   | -14%   |  |  |  |  |  |
| 3  | Mersey and West Lancs        | 20%        | 17.5%   | -3%    |  |  |  |  |  |
| 4  | Countess of Chester          | 18%        | 18.2%   | 0%     |  |  |  |  |  |
| 5  | Warrington & Halton          | 24%        | 21.6%   | -3%    |  |  |  |  |  |
| 6  | LUHFT                        | 26%        | 23.5%   | -3%    |  |  |  |  |  |
| 7  | Mid Cheshire                 | 17%        | 26.4%   | 9%     |  |  |  |  |  |
|    | Total                        | 23%        | 20.1%   | -3%    |  |  |  |  |  |