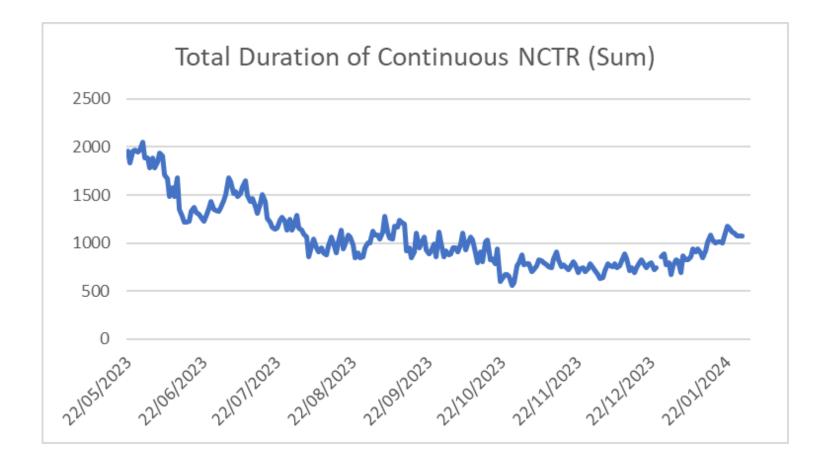

#### No Criteria to Reside (NCTR) trajectory – to 30/01/24

Daily Percentage of ALL Beds Occupied by Non-Criteria to Reside Patients Not Discharged

| Lc | Latest Date: 28 January 2024 |            |         |        |  |  |  |  |  |
|----|------------------------------|------------|---------|--------|--|--|--|--|--|
|    | Trust                        | Trajectory | Current | PP Var |  |  |  |  |  |
| 1  | Wirral                       | 24%        | 15.0%   | -9%    |  |  |  |  |  |
| 2  | East Cheshire                | 29%        | 15.4%   | -14%   |  |  |  |  |  |
| 3  | Mersey and West Lancs        | 20%        | 17.5%   | -3%    |  |  |  |  |  |
| 4  | Countess of Chester          | 18%        | 18.2%   | 0%     |  |  |  |  |  |
| 5  | Warrington & Halton          | 24%        | 21.6%   | -3%    |  |  |  |  |  |
| 6  | LUHFT                        | 26%        | 23.5%   | -3%    |  |  |  |  |  |
| 7  | Mid Cheshire                 | 17%        | 26.4%   | 9%     |  |  |  |  |  |
|    | Total                        | 23%        | 20.1%   | -3%    |  |  |  |  |  |