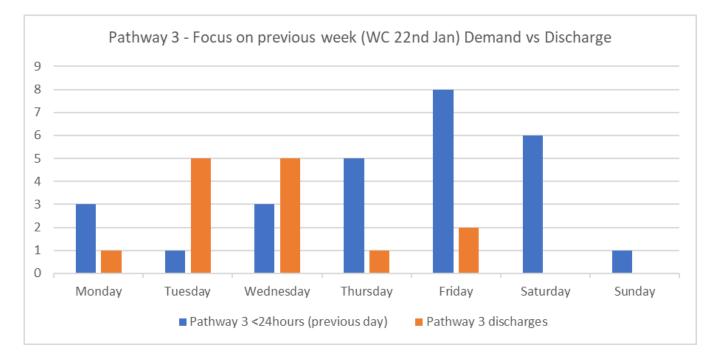

|                                   | Previous week total |
|-----------------------------------|---------------------|
| Pathway 3 <24hours (previous day) | 27                  |
| Pathway 3 discharges              | 14                  |