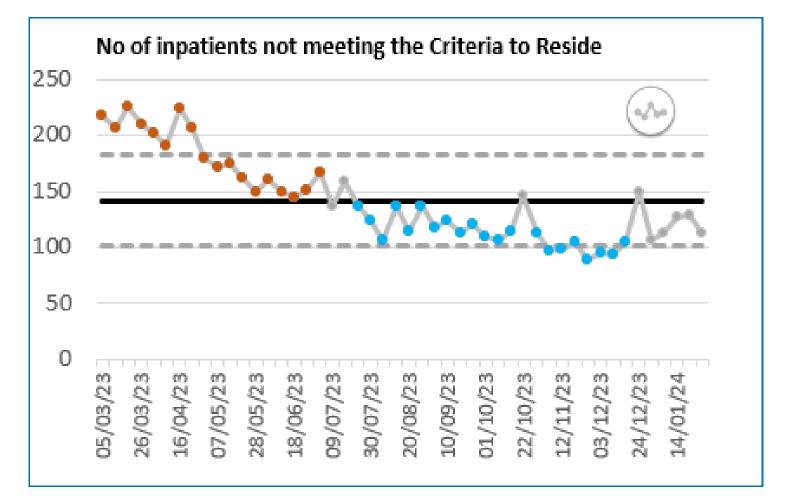

# DISCHARGE DASHBOARD

## Weekly Performance to 28<sup>th</sup> January 2024

















#### Long LoS – to 28/01/24







#### Criteria to Reside – to 28/01/24





#### No Criteria to Reside (NCTR) trajectory – to 30/01/24



Daily Percentage of ALL Beds Occupied by Non-Criteria to Reside Patients Not Discharged

| Lc | Latest Date: 28 January 2024 |            |         |        |  |  |  |  |  |
|----|------------------------------|------------|---------|--------|--|--|--|--|--|
|    | Trust                        | Trajectory | Current | PP Var |  |  |  |  |  |
| 1  | Wirral                       | 24%        | 15.0%   | -9%    |  |  |  |  |  |
| 2  | East Cheshire                | 29%        | 15.4%   | -14%   |  |  |  |  |  |
| 3  | Mersey and West Lancs        | 20%        | 17.5%   | -3%    |  |  |  |  |  |
| 4  | Countess of Chester          | 18%        | 18.2%   | 0%     |  |  |  |  |  |
| 5  | Warrington & Halton          | 24%        |