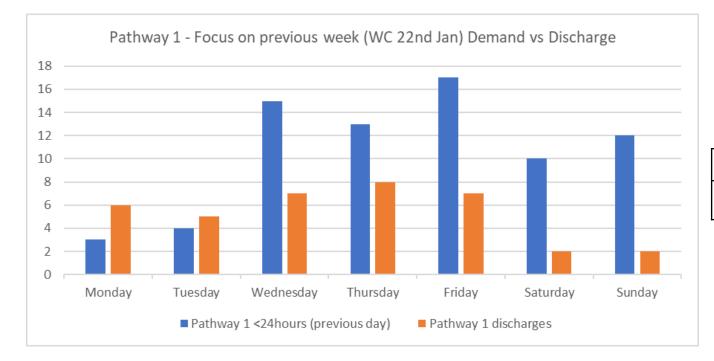

**Please note:** The old 10% target has been replaced by trajectories from the individual Provider Operational plans

|                                   | Previous week total |
|-----------------------------------|---------------------|
| Pathway 1 <24hours (previous day) | 74                  |
| Pathway 1 discharges              | 37                  |