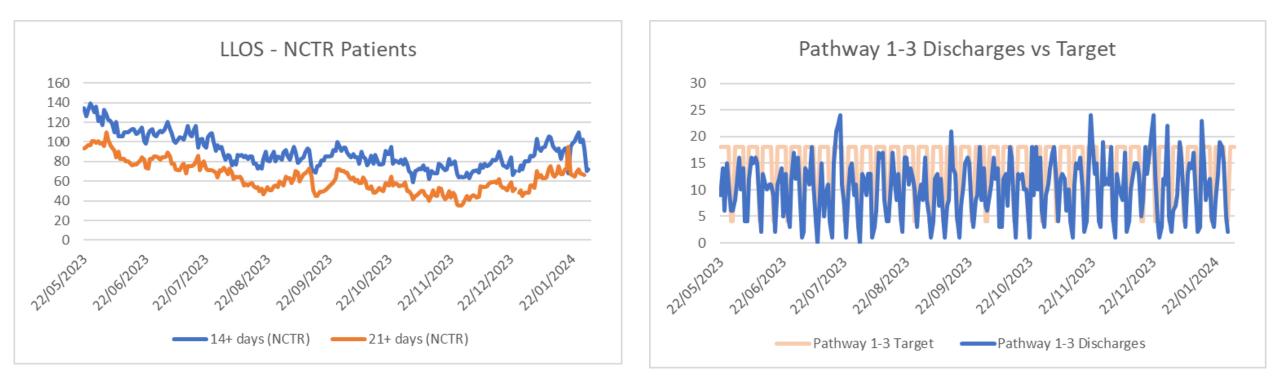

aced by trajectories from the individual Provider Operational plans



|                                   | Previous week total |
|-----------------------------------|---------------------|
| Pathway 1 <24hours (previous day) | 74                  |
| Pathway 1 discharges              | 37                  |



|                                   | Previous week total |
|-----------------------------------|---------------------|
| Pathway 2 <24hours (previous day) | 30                  |
| Pathway 2 discharges              | 29                  |



|                                   | Previous week total |
|-----------------------------------|---------------------|
| Pathway 3 <24hours (previous day) | 27                  |
| Pathway 3 discharges              | 14                  |





## Figures for POC's waiting in the Acute and D2A beds: 30th January 24

#### Dom Care / Re-ablement

|                     | POC<br>Hosp | Reablement<br>Hosp | CHC<br>HOSP | CMHT<br>HOSP | OOA<br>HOSP | CHC<br>HOSPICE | TOTAL<br>WAITING | PICK UP PREVIOUS<br>DAY  |
|---------------------|-------------|--------------------|-------------|--------------|-------------|----------------|------------------|--------------------------|
| Less than 48<br>hrs | 1           | 0                  | 0           | 0            | 0           | 0              |                  |                          |
| 48 hrs to 1<br>week | 0           | 0                  | 1           | 0            | 0           | 0              | _                |                          |
| 1-2 weeks           | 0