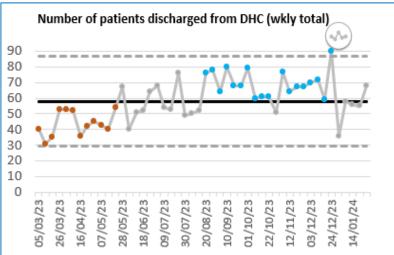

# DISCHARGE DASHBOARD

## Weekly Performance to 28<sup>th</sup> January 2024

















#### Long LoS – to 28/01/24







#### Criteria to Reside – to 28/01/24





#### No Criteria to Reside (NCTR) trajectory – to 30/01/24



Daily Percentage of ALL Beds Occupied by Non-Criteria to Reside Patients Not Discharged

| Lc | Latest Date: 28 January 2024 |            |         |        |  |  |  |  |  |
|----|------------------------------|------------|---------|--------|--|--|--|--|--|
|    | Trust                        | Trajectory | Current | PP Var |  |  |  |  |  |
| 1  | Wirral                       | 24%        | 15.0%   | -9%    |  |  |  |  |  |
| 2  | East Cheshire                | 29%        | 15.4%   | -14%   |  |  |  |  |  |
| 3  | Mersey and West Lancs        | 20%        | 17.5%   | -3%    |  |  |  |  |  |
| 4  | Countess of Chester          | 18%        | 18.2%