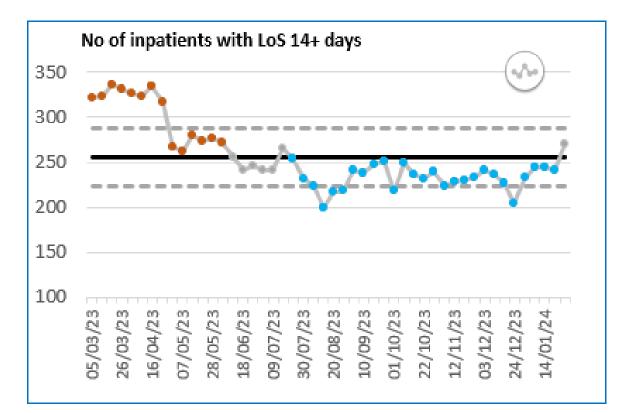

# DISCHARGE DASHBOARD

## Weekly Performance to 28<sup>th</sup> January 2024

















#### Long LoS – to 28/01/24







#### Criteria to Reside – to 28/01/24





#### No Criteria to Reside (NCTR) trajectory – to 30/01/24



Daily Percentage of ALL Beds Occupied by Non-Criteria to Reside Patients Not Discharged

| Lc | Latest Date: 28 January 2024 |            |         |        |  |  |  |  |  |
|----|------------------------------|------------|---------|--------|--|--|--|--|--|
|    | Trust                        | Trajectory | Current | PP Var |  |  |  |  |  |
| 1  | Wirral                       | 24%        | 15.0%   | -9%    |  |  |  |  |  |
| 2  | East Cheshire                | 29%        | 15.4%   | -14%   |  |  |  |  |  |
| 3  | Mersey and West Lancs        | 20%        | 17.5%   | -3%    |  |  |  |  |  |
| 4  | Countess of Chester          | 18%        | 18.2%   | 0%     |  |  |  |  |  |
| 5